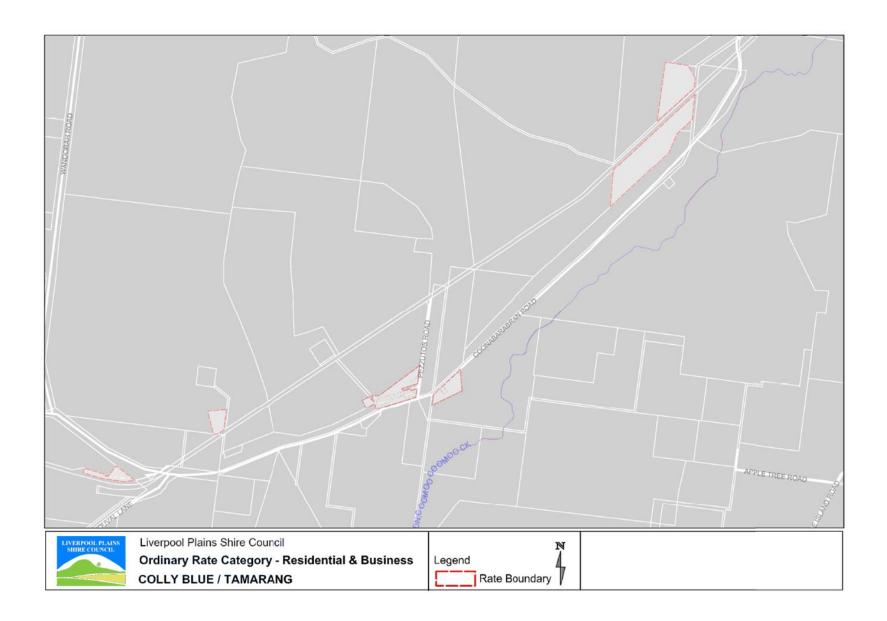

|
|                                                                              |                                                                                                                                                                                                                                                                | Mining - Coal                                | All land conforming to Section 517 (Mining) of the Act with the dominant use being a coal mine.                                                                                                                                                                          |

## **Rating Category Maps**