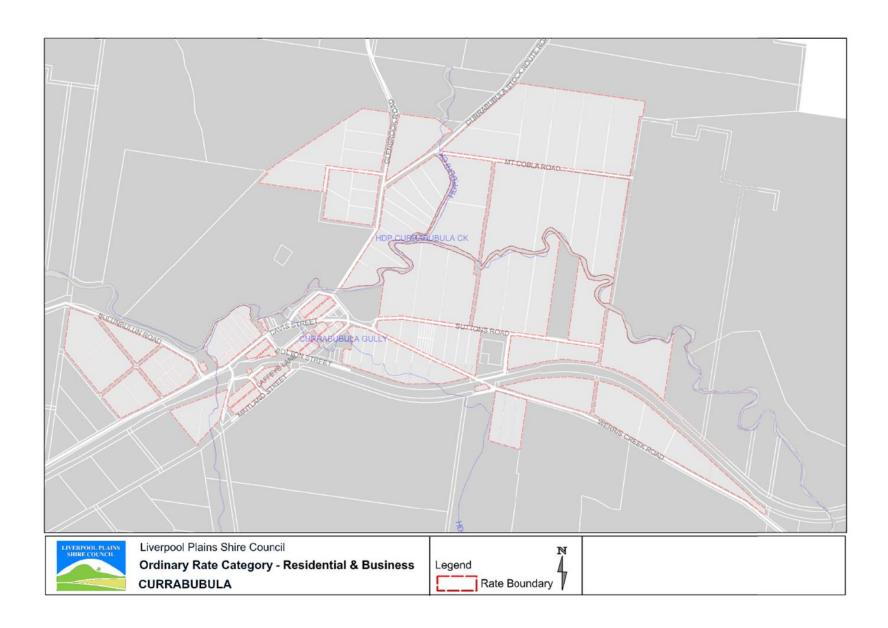

|
|                                                                              |                                                                                                                                                                                                                                                                | Mining - Coal                                | All land conforming to Section 517 (Mining) of the Act with the dominant use being a coal mine.                                                                                                                                                                          |

## **Rating Category Maps**