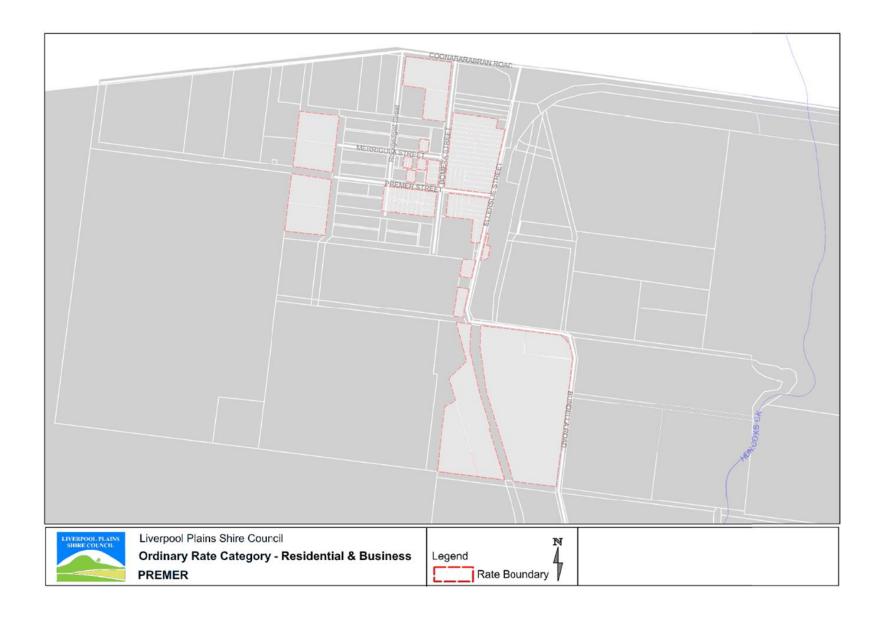

|
|                                                                              |                                                                                                                                                                                                                                                                | Mining - Coal                                | All land conforming to Section 517 (Mining) of the Act with the dominant use being a coal mine.                                                                                                                                                                          |

## **Rating Category Maps**