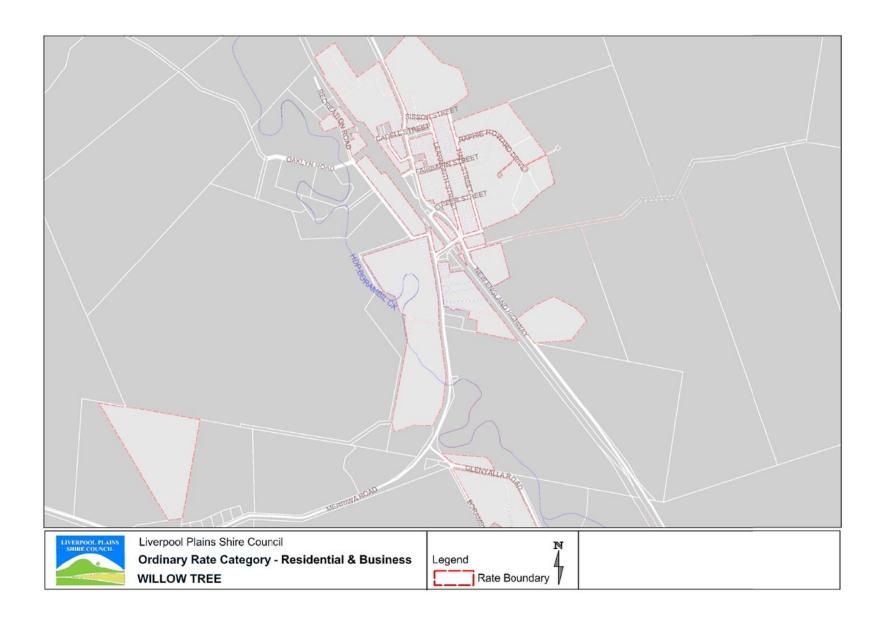

|
|                                                                              |                                                                                                                                                                                                                                                                | Mining - Coal                                | All land conforming to Section 517 (Mining) of the Act with the dominant use being a coal mine.                                                                                                                                                                          |

## **Rating Category Maps**