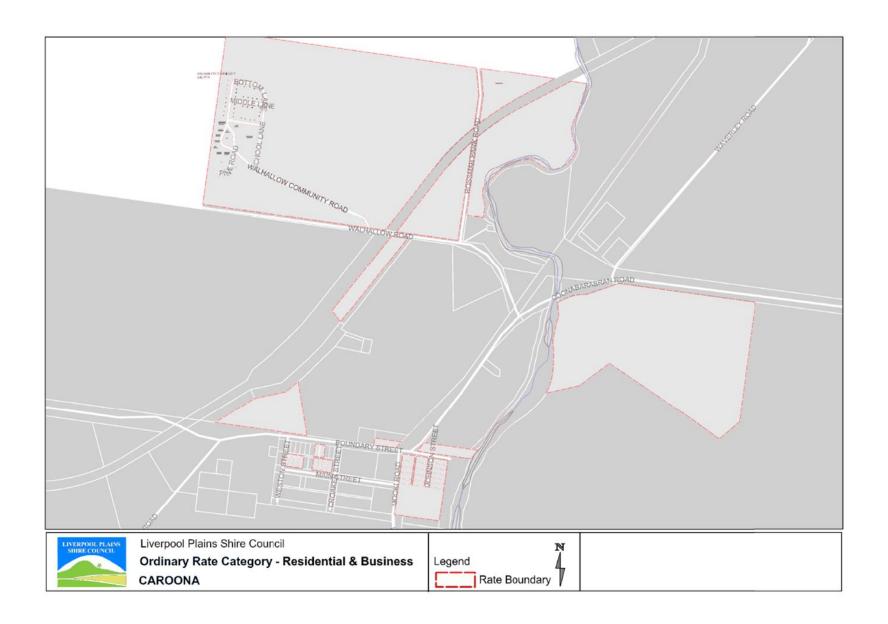

|
|                                                                              |                                                                                                                                                                                                                                                                | Mining - Coal                                | All land conforming to Section 517 (Mining) of the Act with the dominant use being a coal mine.                                                                                                                                                                          |

## **Rating Category Maps**