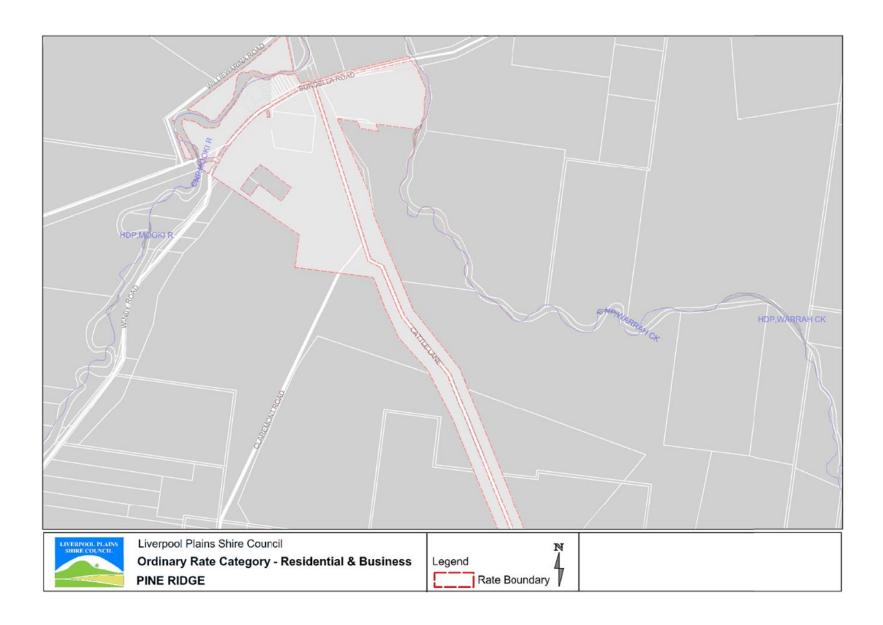

|
|                                                                              |                                                                                                                                                                                                                                                                | Mining - Coal                                | All land conforming to Section 517 (Mining) of the Act with the dominant use being a coal mine.                                                                                                                                                                          |

## **Rating Category Maps**