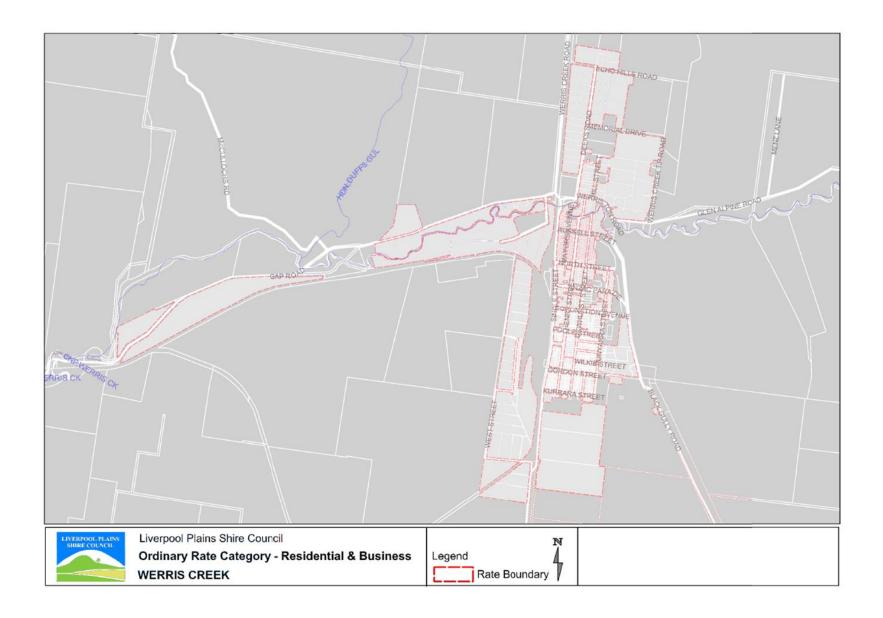

|
|                                                                              |                                                                                                                                                                                                                                                                | Mining - Coal                                | All land conforming to Section 517 (Mining) of the Act with the dominant use being a coal mine.                                                                                                                                                                          |

## **Rating Category Maps**