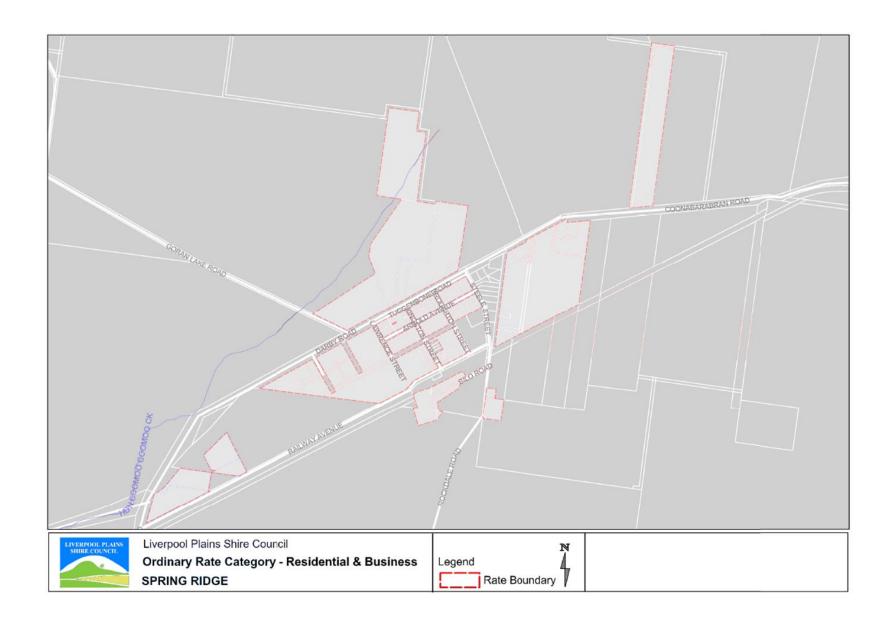

|
|                                                                              |                                                                                                                                                                                                                                                                | Mining - Coal                                | All land conforming to Section 517 (Mining) of the Act with the dominant use being a coal mine.                                                                                                                                                                          |

## **Rating Category Maps**