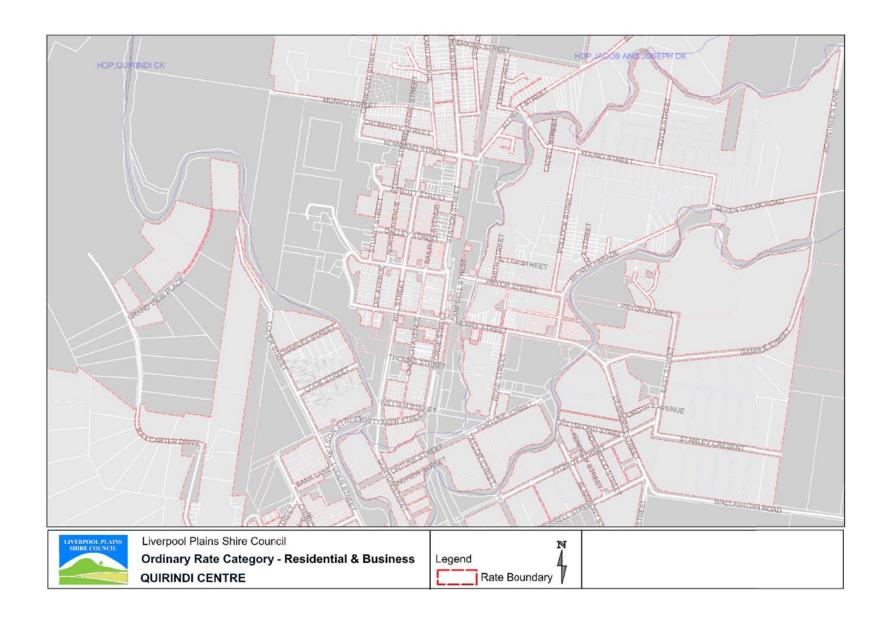

|
|                                                                              |                                                                                                                                                                                                                                                                | Mining - Coal                                | All land conforming to Section 517 (Mining) of the Act with the dominant use being a coal mine.                                                                                                                                                                          |

## **Rating Category Maps**