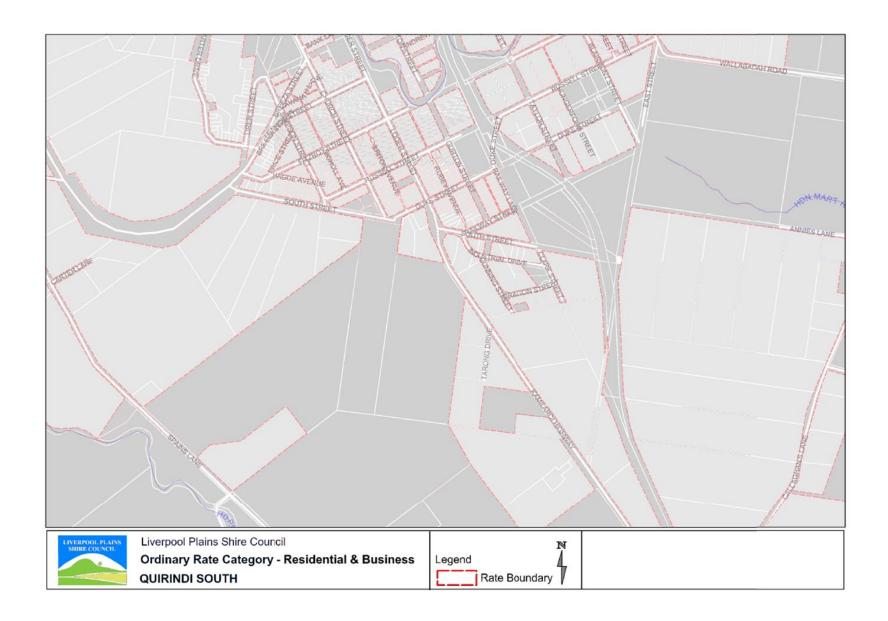

|
|                                                                              |                                                                                                                                                                                                                                                                | Mining - Coal                                | All land conforming to Section 517 (Mining) of the Act with the dominant use being a coal mine.                                                                                                                                                                          |

## **Rating Category Maps**