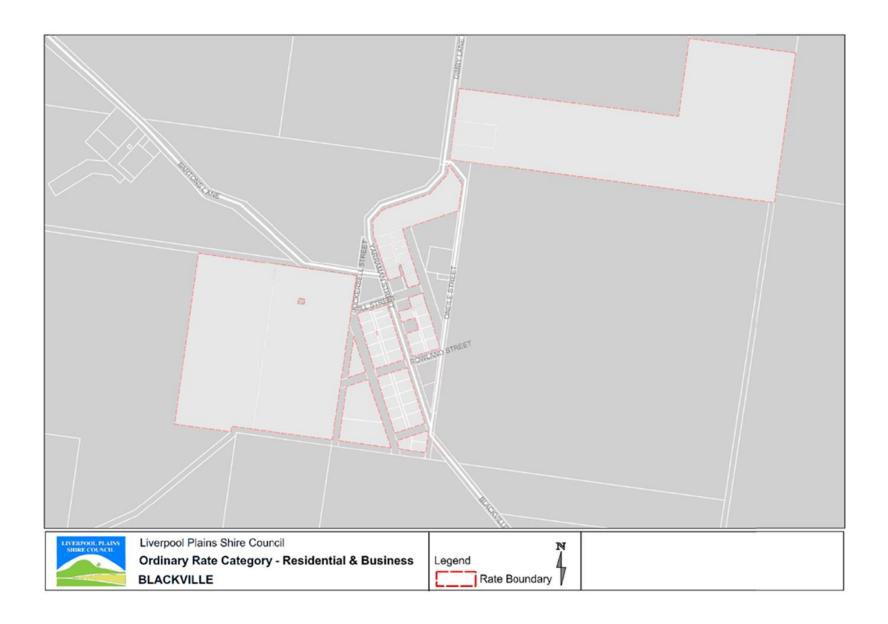

|
|                                                                              |                                                                                                                                                                                                                                                                | Mining - Coal                                | All land conforming to Section 517 (Mining) of the Act with the dominant use being a coal mine.                                                                                                                                                                          |

## **Rating Category Maps**