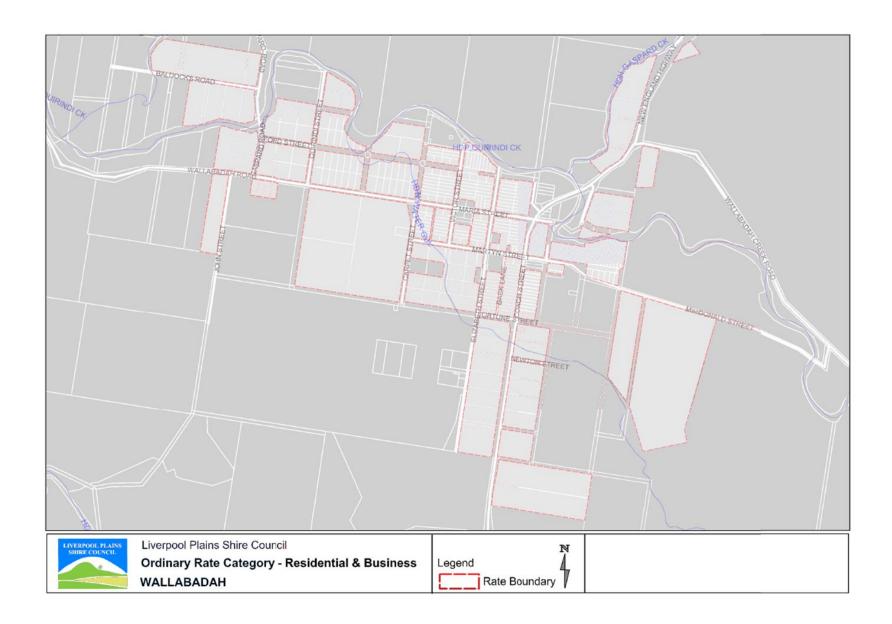

|
|                                                                              |                                                                                                                                                                                                                                                                | Mining - Coal                                | All land conforming to Section 517 (Mining) of the Act with the dominant use being a coal mine.                                                                                                                                                                          |

## **Rating Category Maps**