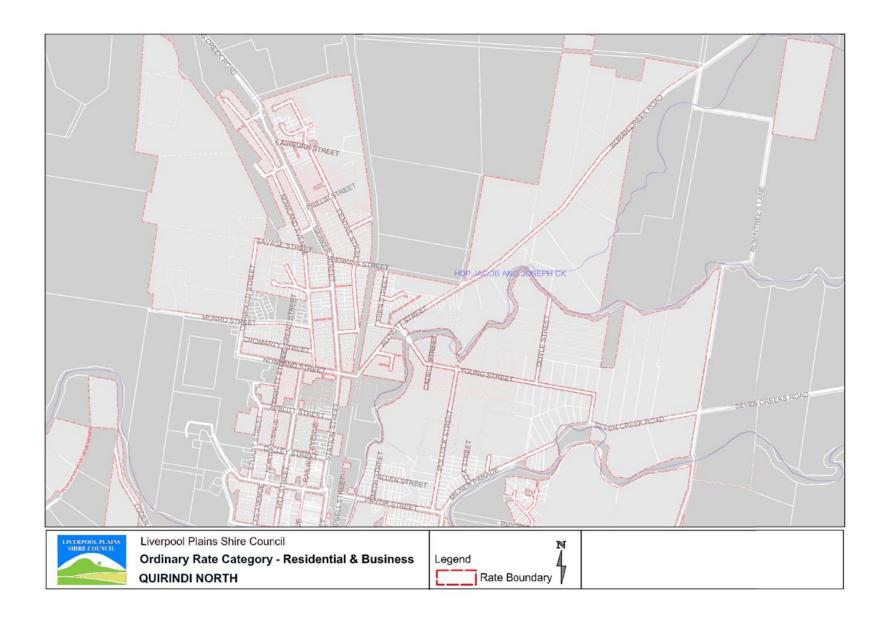

|
|                                                                              |                                                                                                                                                                                                                                                                | Mining - Coal                                | All land conforming to Section 517 (Mining) of the Act with the dominant use being a coal mine.                                                                                                                                                                          |

## **Rating Category Maps**