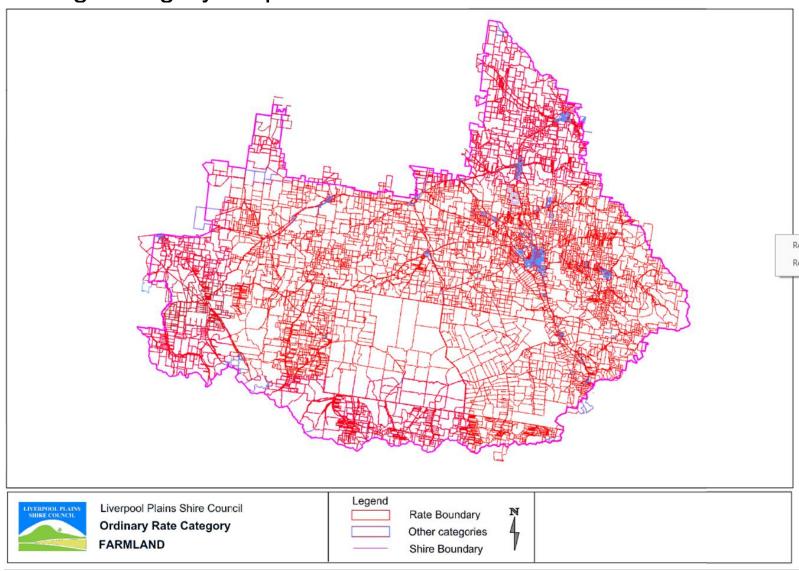

|
|                                                                              |                                                                                                                                                                                                                                                                | Mining - Coal                                | All land conforming to Section 517 (Mining) of the Act with the dominant use being a coal mine.                                                                                                                                                                          |

## **Rating Category Maps**