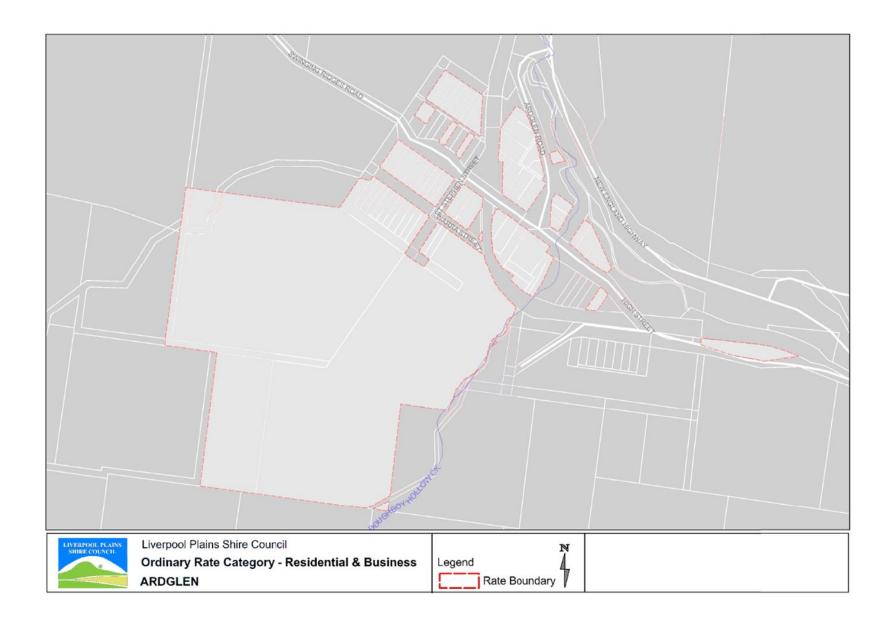

|
|                                                                              |                                                                                                                                                                                                                                                                | Mining - Coal                                | All land conforming to Section 517 (Mining) of the Act with the dominant use being a coal mine.                                                                                                                                                                          |

## **Rating Category Maps**