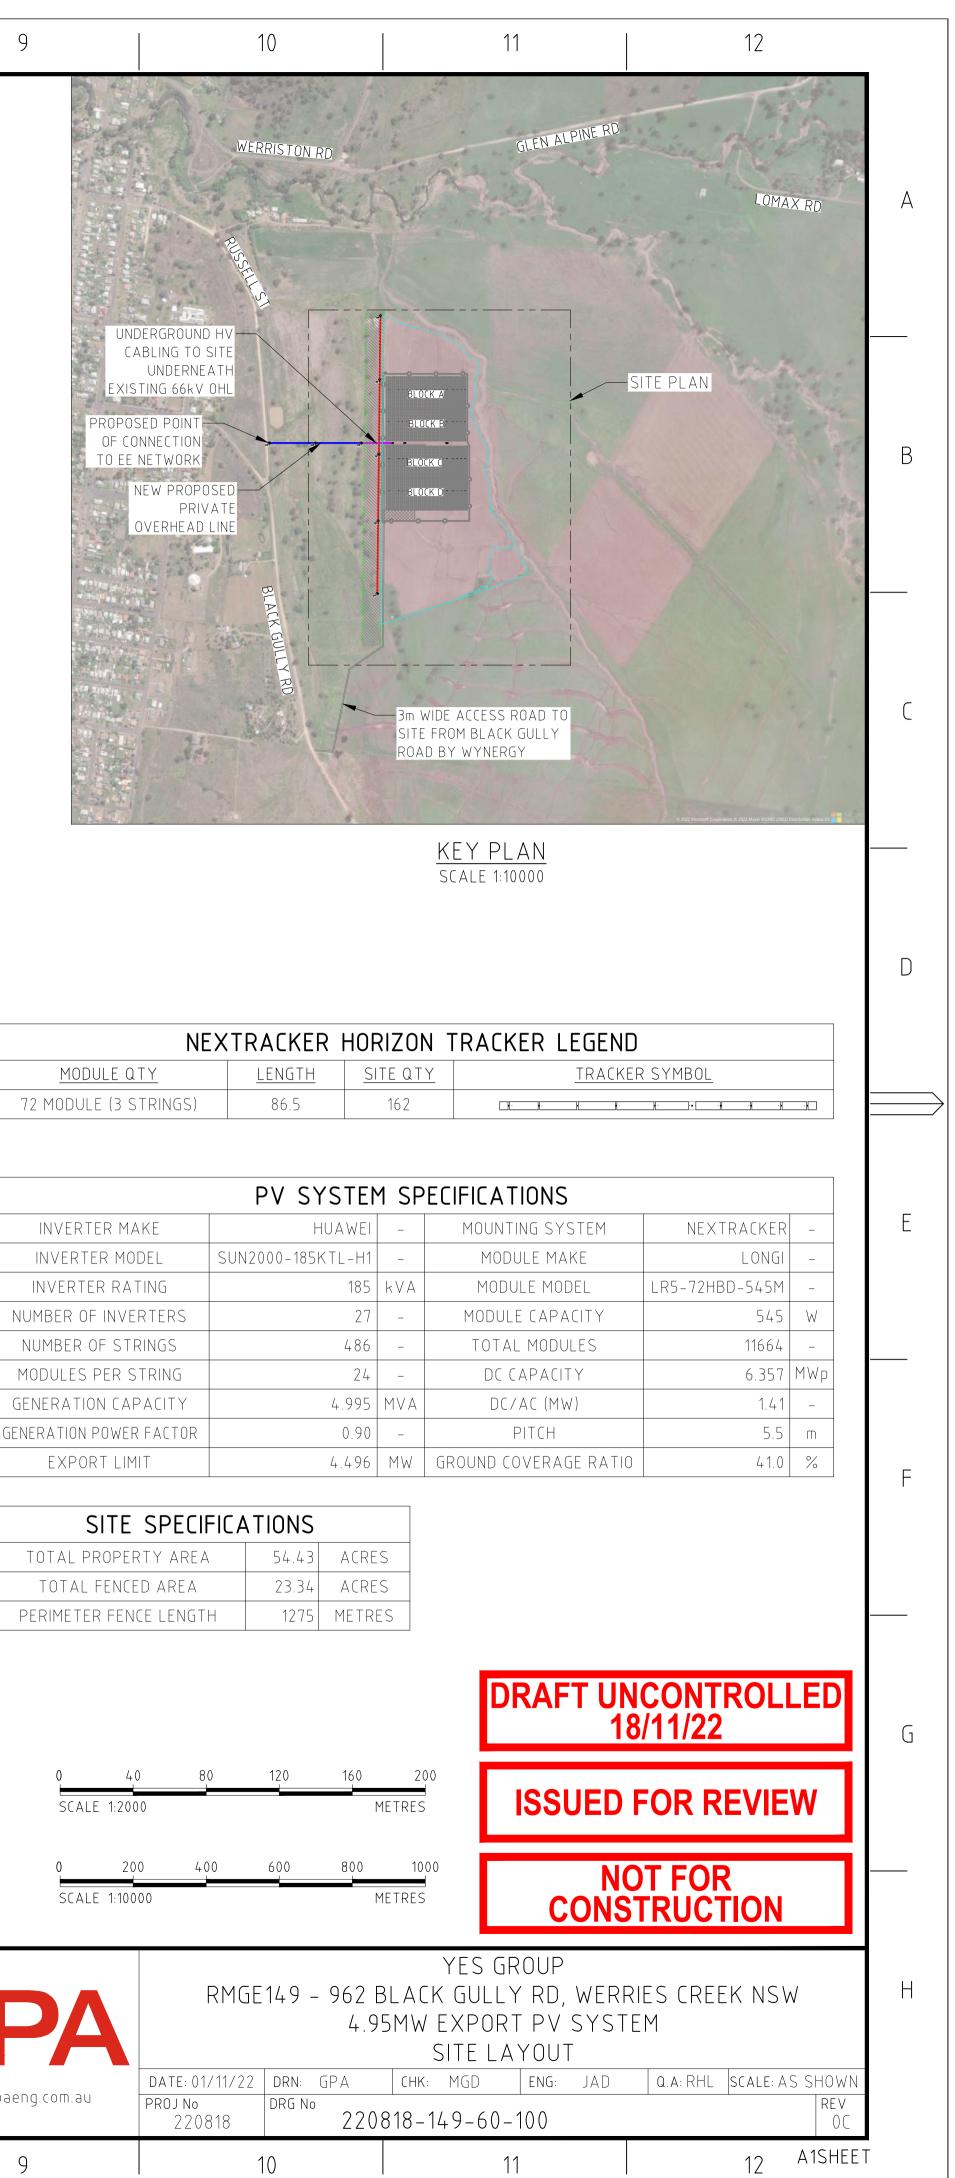

| 5 | <br>6 | $\square$ | 7 | 8 | 9       |                                                                                                                                                                       |
|---|-------|-----------|---|---|---------|-----------------------------------------------------------------------------------------------------------------------------------------------------------------------|
|   | V     |           |   |   |         | UNDERGROUND HY<br>CABLING TO SITE<br>UNDERNEATH<br>EXISTING 66k V OHI<br>PROPOSED POINT<br>OF CONNECTION<br>O EE NET WORK<br>NEW PROPOSED<br>PRIVATE<br>OVERHEAD LINE |
|   |       |           |   |   |         | NEXT                                                                                                                                                                  |
|   |       |           |   |   |         | DULE QTY                                                                                                                                                              |
|   |       |           |   |   | 72 MODU | JLE (3 STRINGS)                                                                                                                                                       |
|   |       |           |   |   |         |                                                                                                                                                                       |
|   |       |           |   |   |         | RTER MAKE                                                                                                                                                             |
|   |       |           |   |   |         | TER MODEL SU                                                                                                                                                          |
|   |       |           |   |   |         | TER RATING                                                                                                                                                            |
|   |       |           |   |   |         | OF INVERTERS                                                                                                                                                          |
|   |       |           |   |   |         | R OF STRINGS                                                                                                                                                          |
|   |       |           |   |   |         | S PER STRING                                                                                                                                                          |
|   | HOL   | DS:       |   |   | GENERAI | ION CAPACITY                                                                                                                                                          |

## HOLDS:

1. CONNECTION ARRANGEMENT TO ESSENTIAL ENERGY NETWORK TO BE CONFIRMED.