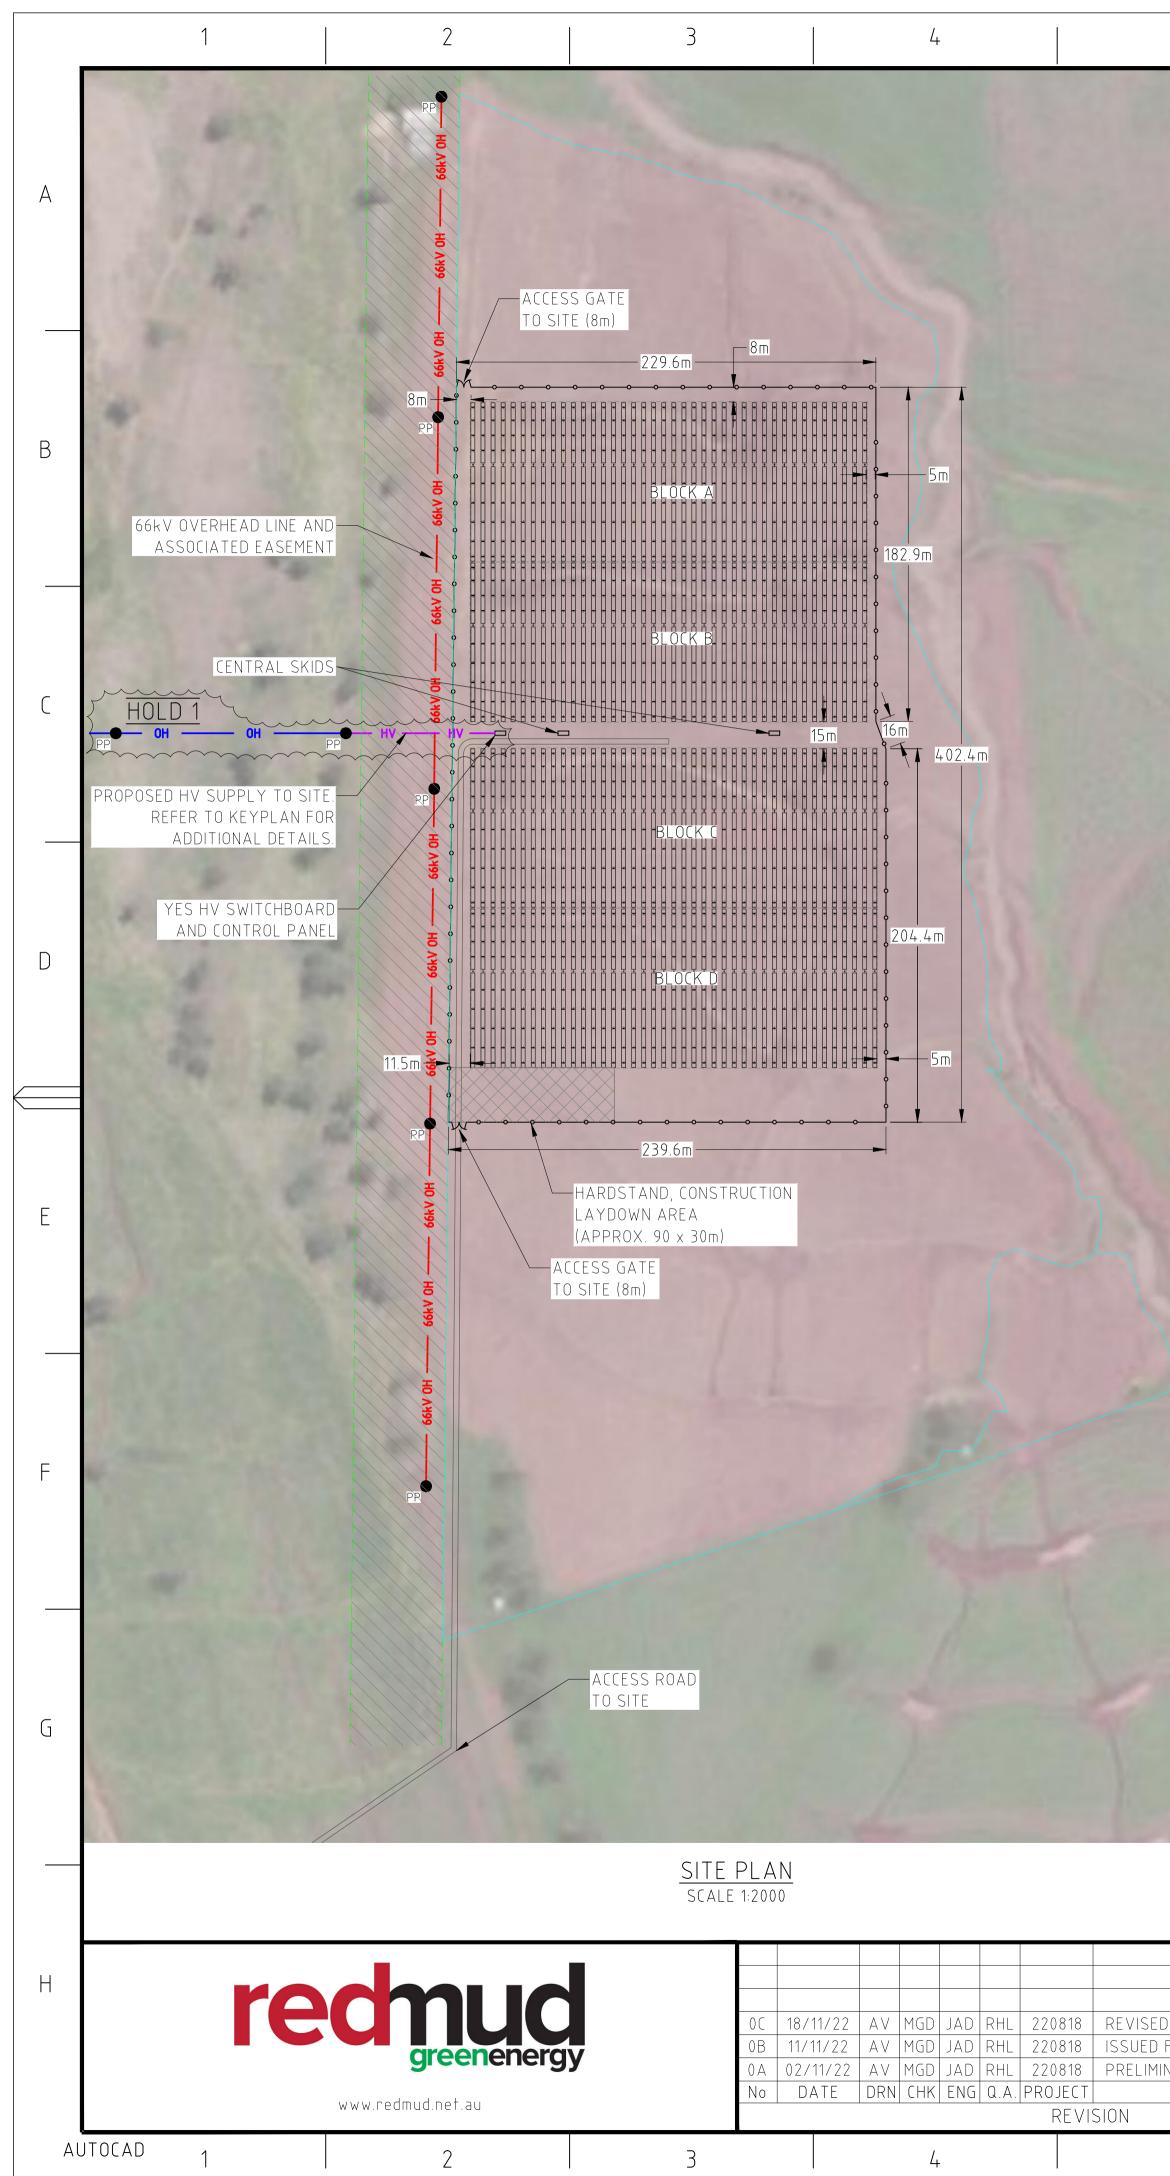

## LEGEND

| PROPERTY BOUNDARY                                             |     |
|---------------------------------------------------------------|-----|
| -∞ SECURITY FENCE                                             |     |
| ACCESS TRACK                                                  |     |
| — 66kV OH — INDICATIVE LOCATION OF 66kV OVERHEAD LINE (EXISTI | NG) |
| <b>OH</b> —— INDICATIVE LOCATION OF OVERHEAD LINE (NEW)       |     |
| HV INDICATIVE LOCATION OF HV UNDERGROUND LINE (NEW)           |     |
| —————— INDICATIVE OVERHEAD LINE EASEMENT                      |     |
| PP INDICATIVE LOCATION OF POLES                               |     |