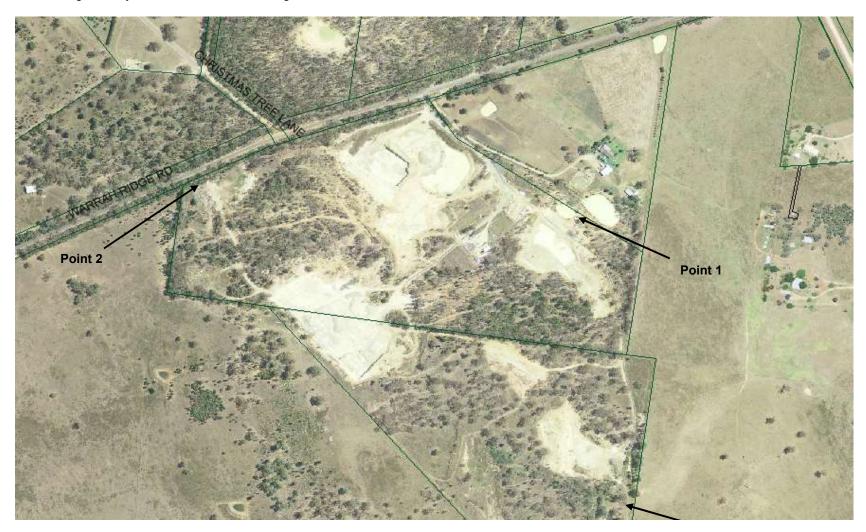

#### Point 1 Yearly Summary 2017/18

(Note that monitoring frequency is quarterly or less, so only a yearly summary will be meaningful)

| Pollutant                 | Units    | 90 percentile<br>concentration<br>limit | 100 percentile<br>concentration<br>limit | Monitoring<br>frequency<br>required by the<br>Licence | Number of data<br>points for the<br>year | Minimum value | Maximum value | Mean | Median | Exceedences<br>(yes/no) | Count of<br>concentration<br>limit exceedances | Exceedance<br>acceptable limit |
|---------------------------|----------|-----------------------------------------|------------------------------------------|-------------------------------------------------------|------------------------------------------|---------------|---------------|------|--------|-------------------------|------------------------------------------------|--------------------------------|
| Total Suspended<br>Solids | mg/L     | 50                                      | -                                        | Quarterly                                             | 1                                        | 24            | 24            | 24   | 24     | no                      | 0                                              | 1                              |
| рН                        | pH Value | -                                       | 6.5-8.5                                  | Quarterly                                             | 1                                        | 7.70          | 7.70          | 7.70 | 7.70   | no                      | 0                                              | 0                              |

#### Point 1 Yearly Summary 2019/20

(Note that monitoring frequency is quarterly or less, so only a yearly summary will be meaningful)

| Pollutant                 | Units    | 90 percentile<br>concentration<br>limit | 100 percentile<br>concentration<br>limit | Monitoring<br>frequency<br>required by the<br>Licence | points for the | Minimum value | Maximum value | Mean | Median | Exceedences<br>(yes/no) | Count of<br>concentration<br>limit exceedances | Exceedance<br>acceptable limit |
|---------------------------|----------|-----------------------------------------|------------------------------------------|-------------------------------------------------------|----------------|---------------|---------------|------|--------|-------------------------|------------------------------------------------|--------------------------------|
| Total Suspended<br>Solids | mg/L     | 50                                      | -                                        | Quarterly                                             | 2              | 12            | 28            | 20   | 20     | no                      | 0                                              | 1                              |
| рН                        | pH Value | -                                       | 6.5-8.5                                  | Quarterly                                             | 2              | 7.00          | 7.20          | 7.10 | 7.10   | no                      | 0                                              | 0                              |

#### Point 2 Yearly Summary 2017/18

(Note that monitoring frequency is quarterly or less, so only a yearly summary will be meaningful)

| Pollutant                 | Units | 90 percentile<br>concentration<br>limit | 100 percentile<br>concentration<br>limit | Monitoring<br>frequency<br>required by the<br>Licence | Number of data<br>points for the<br>year | Minimum value | Maximum value | Mean    | Median | Exceedences<br>(yes/no) | Count of<br>concentration<br>limit exceedances | Exceedance<br>acceptable limit |
|---------------------------|-------|-----------------------------------------|------------------------------------------|-------------------------------------------------------|------------------------------------------|---------------|---------------|---------|--------|-------------------------|------------------------------------------------|--------------------------------|
| Total Suspended<br>Solids | mg/L  | 50                                      | -                                        | Quarterly                                             | 0                                        | 0             | 0             | #DIV/0! | #NUM!  | no                      | 0                                              | 0                              |

# Warrah Ridge Quarry - Monitoring Point 1

| Date Sampled | Date Results<br>Report Obtained | Laboratory<br>Report No. | Date Published | Total Suspended<br>Solids | рН       | Comments                                        |
|--------------|---------------------------------|--------------------------|----------------|---------------------------|----------|-------------------------------------------------|
|              |                                 |                          |                | mg/L                      | pH Value |                                                 |
| 29/01/2016   | 04/02/2016                      | 160203                   | 05/06/2018     | 275                       | 6.90     |                                                 |
| 23/06/2016   | 24/06/2016                      | 161284                   | 05/06/2018     | 159                       | 7.10     |                                                 |
| 18/12/2017   | 21/12/2017                      | 172746                   | 05/06/2018     | 24                        | 7.70     |                                                 |
| 18/03/2018   |                                 |                          |                | -                         | -        | Dam dry - no sample required                    |
| 18/06/2018   |                                 |                          |                |                           |          | Dam dry - no sample required                    |
| 18/09/2018   |                                 |                          |                |                           |          | Dam dry - no sample required                    |
| 01/10/2019   |                                 |                          |                |                           |          | Dam dry - no sample required                    |
| 01/01/2020   |                                 |                          |                |                           |          | Dam dry - no sample required                    |
| 25/08/2020   |                                 | 229604                   | 08/09/2020     | 12                        | 7.00     |                                                 |
| 13/10/2020   | 21/10/2020                      | 232439                   |                | 28                        | 7.20     |                                                 |
| 09/02/2021   | 24/02/2021                      | 239455                   | 26/02/2021     | 17                        | 7.40     |                                                 |
| 23/03/2021   | 30/03/2021                      | 241793                   | 30/03/2021     | 35                        | 7.20     | Heavy rainfall event. Pollution reported to EPA |
| 16/07/2021   | 24/07/2021                      | 248429                   | 27/07/2021     | 23                        | 7.20     |                                                 |
| 20/09/2021   | 01/10/2021                      | 251734                   | 05/10/2021     | 15                        | 7.20     |                                                 |
| 22/11/2021   | 01/12/2021                      | 254880                   | 03/12/2021     | 120                       | 7.00     |                                                 |
| 15/03/2022   | 22/03/2022                      | 261022                   | 23/02/2022     | 42                        | 7.10     |                                                 |
| 21/06/2022   | 29/06/2022                      | 266557                   | 04/07/2022     | 10                        | 6.80     |                                                 |
| 16/08/2022   | 27/08/2022                      | 269990                   | 29/08/2022     | 22                        | 7.20     |                                                 |
|              |                                 |                          |                |                           |          |                                                 |
|              |                                 |                          |                |                           |          |                                                 |
|              |                                 |                          |                |                           |          |                                                 |

# Warrah Ridge Quarry - Monitoring Point 2

| Date Sampled | Date Results<br>Report Obtained | Laboratory<br>Report No. | Date Published | Total Suspended<br>Solids | рН       | Comments                                                                          |
|--------------|---------------------------------|--------------------------|----------------|---------------------------|----------|-----------------------------------------------------------------------------------|
|              |                                 |                          |                | mg/L                      | pH Value |                                                                                   |
|              |                                 |                          |                |                           |          | No flow recorded at this point                                                    |
| 23/03/2021   | 30/03/2021                      | 241793                   | 30/03/2021     | 56                        | 7.50     | No flow recorded at this point<br>Heavy rainfall event. Pollution reported to EPA |
| 02/11/2022   | 11/11/2022                      | 274054                   | 14/11/2022     | 290                       | 7.00     |                                                                                   |
|              |                                 |                          |                |                           |          |                                                                                   |
|              |                                 |                          |                |                           |          |                                                                                   |
|              |                                 |                          |                |                           |          |                                                                                   |
|              |                                 |                          |                |                           |          |                                                                                   |
|              |                                 |                          |                |                           |          |                                                                                   |
|              |                                 |                          |                |                           |          |                                                                                   |
|              |                                 |                          |                |                           |          |                                                                                   |
|              |                                 |                          |                |                           |          |                                                                                   |
|              |                                 |                          |                |                           |          |                                                                                   |
|              |                                 |                          |                |                           |          |                                                                                   |
|              |                                 |                          |                |                           |          |                                                                                   |
|              |                                 |                          |                |                           |          |                                                                                   |
|              |                                 |                          |                |                           |          |                                                                                   |
|              |                                 |                          |                |                           |          |                                                                                   |
|              |                                 |                          |                |                           |          |                                                                                   |
|              |                                 |                          |                |                           |          |                                                                                   |
|              |                                 |                          |                |                           |          |                                                                                   |
|              |                                 |                          |                |                           |          |                                                                                   |
|              |                                 |                          |                |                           |          |                                                                                   |
|              |                                 |                          |                |                           |          |                                                                                   |
|              |                                 |                          |                |                           |          |                                                                                   |
|              |                                 |                          |                |                           |          |                                                                                   |
|              |                                 |                          |                |                           |          |                                                                                   |
|              |                                 |                          |                |                           |          |                                                                                   |